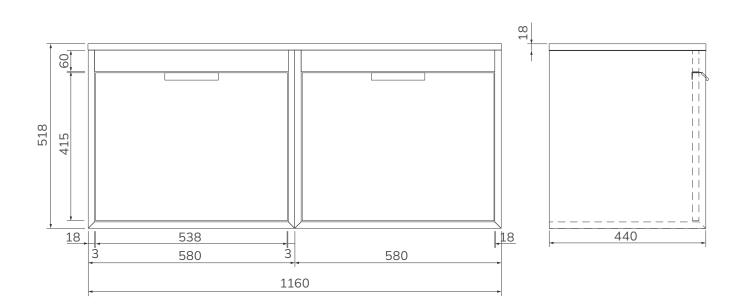

## FJORD 120cm Countertop Wall Hung

## Four Drawer Vanity Unit

Soft close mechanism Internal 2nd drawer with push to open

| MATERIAL  | Fascia, Drawer Fronts, Top, Bottom & Side<br>Panels are constructed using 18mm MDF PU<br>Lacquered Finish, Soft Close, Quick Release<br>Metal Drawers – adjustable +/- 5mm |
|-----------|----------------------------------------------------------------------------------------------------------------------------------------------------------------------------|
| WEIGHT    | 61Kg                                                                                                                                                                       |
| FIXINGS   | Metal Hangers - Fixing kit supplied                                                                                                                                        |
| STANDARDS | FSC Certified                                                                                                                                                              |
|           |                                                                                                                                                                            |