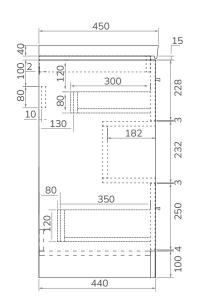

**FIXINGS** 

| MATERIAL | Fascia, Drawer Fronts, Top, Bottom & Side Panels<br>are constructed using 18mm MDF PU Lacquered<br>Finish, Soft Close, Quick Release Metal Drawers –<br>adjustable +/- 5mm |
|----------|----------------------------------------------------------------------------------------------------------------------------------------------------------------------------|
| WEIGHT   | 34.2Kg                                                                                                                                                                     |
| STANDARD | Washbasin – EN14688, DOP-SON-002/19<br>Unit – FSC Certified                                                                                                                |

Metal Hangers - Fixing kit supplied