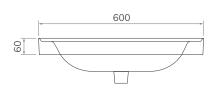

## MALMÖ 60cm Floor Standing

Two Drawer Vanity Unit with Oak Open Shelf

Ceramic Basin included Soft close mechanism - Tap not included

**FIXINGS** 

| MATERIAL | Fascia, Drawer Fronts, Top, Bottom & Side Panels<br>are constructed using 18mm MDF PU Lacquered<br>Finish, Soft Close, Quick Release Metal Drawers –<br>adjustable +/- 5mm |
|----------|----------------------------------------------------------------------------------------------------------------------------------------------------------------------------|
| WEIGHT   | 34.2Kg                                                                                                                                                                     |
| STANDARD | Washbasin – EN14688, DOP-SON-002/19<br>Unit – FSC Certified                                                                                                                |