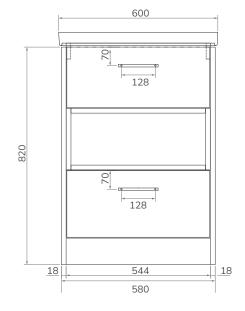

## MALMÖ 60cm Floor Standing

Two Drawer Vanity Unit with Oak Open Shelf

Ceramic Basin included Soft close mechanism - Tap not included

**FIXINGS** 

| MATERIAL | Fascia, Drawer Fronts, Top, Bottom & Side Panels<br>are constructed using 18mm MDF PU Lacquered<br>Finish, Soft Close, Quick Release Metal Drawers –<br>adjustable +/- 5mm |
|----------|----------------------------------------------------------------------------------------------------------------------------------------------------------------------------|
| WEIGHT   | 34.2Kg                                                                                                                                                                     |
| STANDARD | Washbasin – EN14688, DOP-SON-002/19<br>Unit – FSC Certified                                                                                                                |