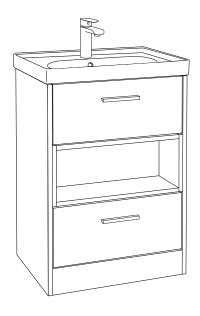

## MALMÖ 60cm Floor Standing

Two Drawer Vanity Unit with Oak Open Shelf

Ceramic Basin included Soft close mechanism - Tap not included

**FIXINGS** 

| MATERIAL | Fascia, Drawer Fronts, Top, Bottom & Side Panels<br>are constructed using 18mm MDF PU Lacquered<br>Finish, Soft Close, Quick Release Metal Drawers –<br>adjustable +/- 5mm |
|----------|----------------------------------------------------------------------------------------------------------------------------------------------------------------------------|
| WEIGHT   | 34.2Kg                                                                                                                                                                     |
| STANDARD | Washbasin – EN14688, DOP-SON-002/19<br>Unit – FSC Certified                                                                                                                |