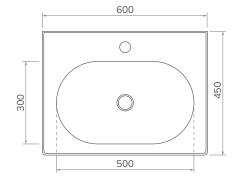

## MALMÖ 60cm Floor Standing

Two Drawer Vanity Unit with Oak Open Shelf

Ceramic Basin included Soft close mechanism - Tap not included

**FIXINGS** 

| MATERIAL | Fascia, Drawer Fronts, Top, Bottom & Side Panels<br>are constructed using 18mm MDF PU Lacquered<br>Finish, Soft Close, Quick Release Metal Drawers –<br>adjustable +/- 5mm |
|----------|----------------------------------------------------------------------------------------------------------------------------------------------------------------------------|
| WEIGHT   | 34.2Kg                                                                                                                                                                     |
| STANDARD | Washbasin – EN14688, DOP-SON-002/19<br>Unit – FSC Certified                                                                                                                |