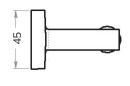

### **PIAVE** Robe Hook

| CODE       | UA0007                         |
|------------|--------------------------------|
| MATERIAL   | Cromall®                       |
| DIMENSIONS | See technical drawing          |
| FIXINGS    | Screw to wall fixings supplied |