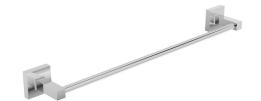

# **PIAVE** Towel Rail

| CODE       | UA0009                                                                                        |
|------------|-----------------------------------------------------------------------------------------------|
| MATERIAL   | Chromed AISI 201 stainless steel rod<br>Wall plates, cover plates and<br>supports in Cromall® |
| DIMENSIONS | See technical drawing                                                                         |
| FIXINGS    | Screw to wall fixings supplied                                                                |