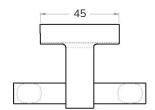

# **PIAVE** Towel Ring

| CODE       | UA0008                                                                                                                    |
|------------|---------------------------------------------------------------------------------------------------------------------------|
| MATERIAL   | Wall plate in galvanised Cromall®<br>Cover and support in chromed Cromall®<br>Chrome-plated AISI 201 stainless steel tube |
| DIMENSIONS | See technical drawing                                                                                                     |
| FIXINGS    | Screw to wall fixings supplied                                                                                            |