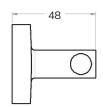

### **PIAVE** Robe Hook

| CODE       | UA0007                         |
|------------|--------------------------------|
| MATERIAL   | Cromall®                       |
| DIMENSIONS | See technical drawing          |
| FIXINGS    | Screw to wall fixings supplied |