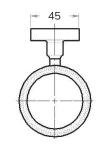

# **PIAVE** Towel Ring

| CODE       | UA0008                                                                                                                    |
|------------|---------------------------------------------------------------------------------------------------------------------------|
| MATERIAL   | Wall plate in galvanised Cromall®<br>Cover and support in chromed Cromall®<br>Chrome-plated AISI 201 stainless steel tube |
| DIMENSIONS | See technical drawing                                                                                                     |
| FIXINGS    | Screw to wall fixings supplied                                                                                            |