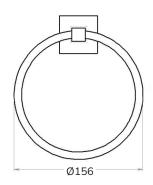

# **PIAVE** Towel Ring

| CODE       | UA0008                                                                                                                    |
|------------|---------------------------------------------------------------------------------------------------------------------------|
| MATERIAL   | Wall plate in galvanised Cromall®<br>Cover and support in chromed Cromall®<br>Chrome-plated AISI 201 stainless steel tube |
| DIMENSIONS | See technical drawing                                                                                                     |
| FIXINGS    | Screw to wall fixings supplied                                                                                            |