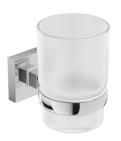

# **PIAVE** Toothbrush Holder

| CODE       | UA0010                                                                                                                        |
|------------|-------------------------------------------------------------------------------------------------------------------------------|
| MATERIAL   | Wall plate, cover plate, support<br>and ring in Cromall®<br>Glass in frosted glass<br>Translucent thermoplastic resins gasket |
| DIMENSIONS | See technical drawing                                                                                                         |
| FIXINGS    | Screw to wall fixings supplied                                                                                                |
|            | _                                                                                                                             |