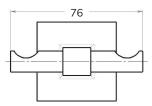

# **PIAVE** Towel Rail

| CODE       | UA0009                                                                                        |
|------------|-----------------------------------------------------------------------------------------------|
| MATERIAL   | Chromed AISI 201 stainless steel rod<br>Wall plates, cover plates and<br>supports in Cromall® |
| DIMENSIONS | See technical drawing                                                                         |
| FIXINGS    | Screw to wall fixings supplied                                                                |