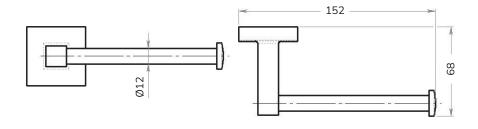

### **PIAVE** Toilet Roll Holder

| CODE       | UA0006                                                                                                                      |
|------------|-----------------------------------------------------------------------------------------------------------------------------|
| MATERIAL   | Wall plate in galvanised steel.<br>Support in Cromall®<br>Chromed AISI 201 stainless steel<br>tube Chromed ABS roll stopper |
| DIMENSIONS | See technical drawing                                                                                                       |
| FIXINGS    | Screw to wall fixings supplied                                                                                              |