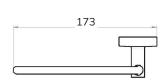

# **PIAVE** Towel Rail

| CODE       | UA0009                                                                                        |
|------------|-----------------------------------------------------------------------------------------------|
| MATERIAL   | Chromed AISI 201 stainless steel rod<br>Wall plates, cover plates and<br>supports in Cromall® |
| DIMENSIONS | See technical drawing                                                                         |
| FIXINGS    | Screw to wall fixings supplied                                                                |