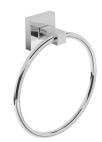

# **PIAVE** Towel Ring

| CODE       | UA0008                                                                                                                    |
|------------|---------------------------------------------------------------------------------------------------------------------------|
| MATERIAL   | Wall plate in galvanised Cromall®<br>Cover and support in chromed Cromall®<br>Chrome-plated AISI 201 stainless steel tube |
| DIMENSIONS | See technical drawing                                                                                                     |
| FIXINGS    | Screw to wall fixings supplied                                                                                            |