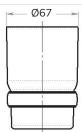

# **PIAVE** Toothbrush Holder

| CODE       | UA0010                                                                                                                        |
|------------|-------------------------------------------------------------------------------------------------------------------------------|
| MATERIAL   | Wall plate, cover plate, support<br>and ring in Cromall®<br>Glass in frosted glass<br>Translucent thermoplastic resins gasket |
| DIMENSIONS | See technical drawing                                                                                                         |
| FIXINGS    | Screw to wall fixings supplied                                                                                                |
|            | _                                                                                                                             |