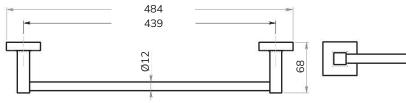

# **PIAVE** Towel Rail

| CODE       | UA0009                                                                                        |
|------------|-----------------------------------------------------------------------------------------------|
| MATERIAL   | Chromed AISI 201 stainless steel rod<br>Wall plates, cover plates and<br>supports in Cromall® |
| DIMENSIONS | See technical drawing                                                                         |
| FIXINGS    | Screw to wall fixings supplied                                                                |