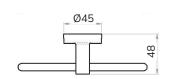

### **PIAVE** Robe Hook

| CODE       | UA0007                         |
|------------|--------------------------------|
| MATERIAL   | Cromall®                       |
| DIMENSIONS | See technical drawing          |
| FIXINGS    | Screw to wall fixings supplied |