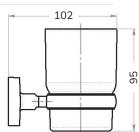

# **PIAVE** Toothbrush Holder

| CODE       | UA0010                                                                                                                        |
|------------|-------------------------------------------------------------------------------------------------------------------------------|
| MATERIAL   | Wall plate, cover plate, support<br>and ring in Cromall®<br>Glass in frosted glass<br>Translucent thermoplastic resins gasket |
| DIMENSIONS | See technical drawing                                                                                                         |
| FIXINGS    | Screw to wall fixings supplied                                                                                                |
|            | _                                                                                                                             |