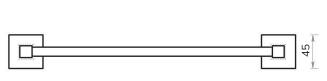

# **PIAVE** Towel Rail

| CODE       | UA0009                                                                                        |
|------------|-----------------------------------------------------------------------------------------------|
| MATERIAL   | Chromed AISI 201 stainless steel rod<br>Wall plates, cover plates and<br>supports in Cromall® |
| DIMENSIONS | See technical drawing                                                                         |
| FIXINGS    | Screw to wall fixings supplied                                                                |