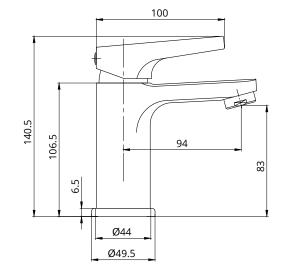

All measurements shown are in millimetres. Drawing sizes are not to scale. Measurement accuracy ±5mm. SONAS Bathrooms reserves the right to make changes and/or modifications to products and specifications without prior notice.