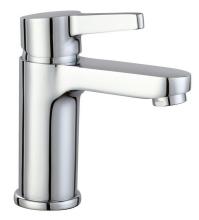

## TORC

| Basin Mixer    |                                       |  |  |  |
|----------------|---------------------------------------|--|--|--|
| Waste Included |                                       |  |  |  |
| CODE           | UBR0103                               |  |  |  |
| MATERIAL       | Brass                                 |  |  |  |
| FIXINGS        | Deck mounted using back nuts provided |  |  |  |
| STANDARDS      | EN817:2018, EN13618:2016              |  |  |  |