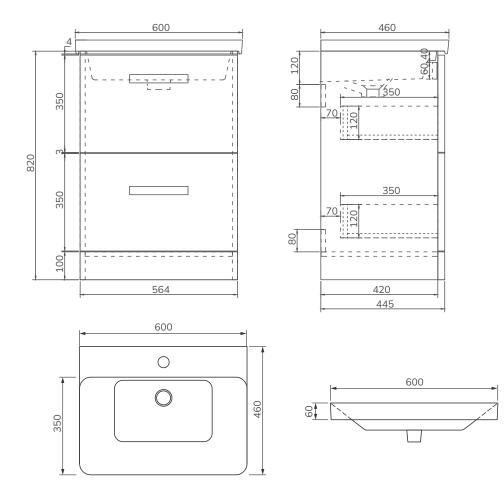

All measurements shown are in millimetres. Drawing sizes are not to scale. Measurement accuracy ±5mm. SONAS Bathrooms reserves the right to make changes and/or modifications to products and specifications without prior notice.