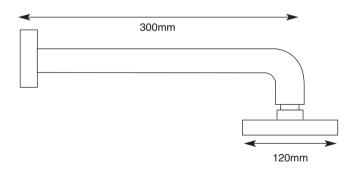

(do not overtighten)

PRODUCT DIMENSIONS
ADDITIONAL INFORMATION

Please refer to technical line drawing Suitable for the following plumbing systems:

Gravity fed, pumped, unvented or combi

systems.

For a full range of brassware products please