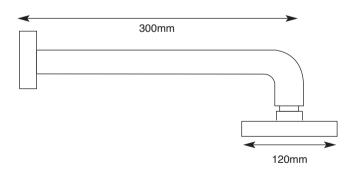

(do not overtighten)

PRODUCT DIMENSIONS
ADDITIONAL INFORMATION

Please refer to technical line drawing Suitable for the following plumbing systems:

Gravity fed, pumped, unvented or combi

systems.

For a full range of brassware products please