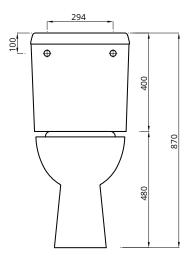

## **Rimless Doc M WC Pack**

SONAS

**BATHROOMS** 

Close coupled rimless wc, cistern & seat

| CODE                  | USW0156                                            |  |
|-----------------------|----------------------------------------------------|--|
| MATERIAL              | Vitreous China                                     |  |
| COLOUR/FINISH         | White                                              |  |
| FLUSH VOLUME          | 4 Litre                                            |  |
| FIXING                | WC secured to floor using floor fixings - supplied |  |
| STANDARDS             | EN997                                              |  |
| APPROVALS             | CE approved, BS 8300 Doc M Compliant               |  |
| DIMENSIONS            | D750 x W400 x H870mm (H480mm to top of seat)       |  |
| ADITIONAL INFORMATION |                                                    |  |