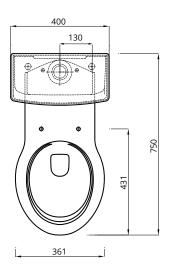

## **Rimless Doc M WC Pack**

SONAS

**BATHROOMS** 

Close coupled rimless wc, cistern & seat

| CODE                  | USW0156                                            |  |
|-----------------------|----------------------------------------------------|--|
| MATERIAL              | Vitreous China                                     |  |
| COLOUR/FINISH         | White                                              |  |
| FLUSH VOLUME          | 4 Litre                                            |  |
| FIXING                | WC secured to floor using floor fixings - supplied |  |
| STANDARDS             | EN997                                              |  |
| APPROVALS             | CE approved, BS 8300 Doc M Compliant               |  |
| DIMENSIONS            | D750 x W400 x H870mm (H480mm to top of seat)       |  |
| ADITIONAL INFORMATION |                                                    |  |