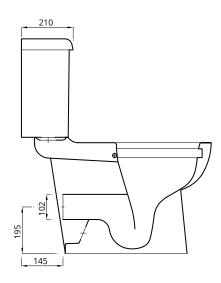

## **Rimless Doc M WC Pack**

SONAS

**BATHROOMS** 

Close coupled rimless wc, cistern & seat

| CODE                  | USW0156                                            |  |
|-----------------------|----------------------------------------------------|--|
| MATERIAL              | Vitreous China                                     |  |
| COLOUR/FINISH         | White                                              |  |
| FLUSH VOLUME          | 4 Litre                                            |  |
| FIXING                | WC secured to floor using floor fixings - supplied |  |
| STANDARDS             | EN997                                              |  |
| APPROVALS             | CE approved, BS 8300 Doc M Compliant               |  |
| DIMENSIONS            | D750 x W400 x H870mm (H480mm to top of seat)       |  |
| ADITIONAL INFORMATION |                                                    |  |