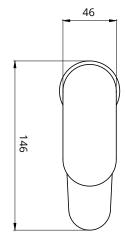

All measurements shown are in millimetres. Drawing sizes are not to scale. Measurement accuracy ±5mm. SONAS Bathrooms reserves the right to make changes and/or modifications to products and specifications without prior notice.