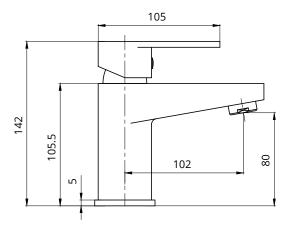

All measurements shown are in millimetres. Drawing sizes are not to scale. Measurement accuracy ±5mm. SONAS Bathrooms reserves the right to make changes and/or modifications to products and specifications without prior notice.