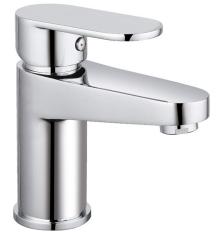

## **Basin Mixer** Waste Included UBR0093 Chrome CODE Matt Black UBR0047 UBR0069 Brushed Gold MATERIAL Brass FIXINGS Deck mounted using back nuts provided EN817:2018, EN13618:2016 **STANDARDS**

230124