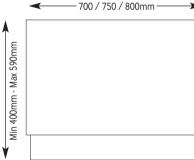

## PRODUCT INFORMATION

ELTFP17WH 1700mm front panel
ELTFP18WH 1800mm front panel
ELTEP70WH 700mm end panel
ELTEP75WH 750mm end panel
ELTEP80WH 800mm end panel

## **FEATURES**

Adjustable 2 Part Bath Panel [18mm thick] Adjustable Height Min 400mm - Max 590mm

High Gloss Lacquered Finish Durable Water Resistant Finish Ensure Ventilation is Provided

MATERIAL Lacquered melamine board, durable water

and bath accessories please visit www.sonasbathrooms.com

Note: Bath panels are supplied with adjustable plinth between 400-590mm