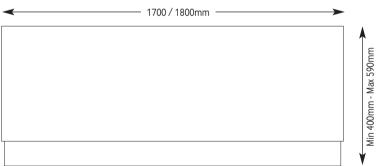

## PRODUCT INFORMATION

ELTFP17WH 1700mm front panel
ELTFP18WH 1800mm front panel
ELTEP70WH 700mm end panel
ELTEP75WH 750mm end panel
ELTEP80WH 800mm end panel

## **FEATURES**

Adjustable 2 Part Bath Panel [18mm thick] Adjustable Height Min 400mm - Max 590mm

High Gloss Lacquered Finish Durable Water Resistant Finish Ensure Ventilation is Provided

MATERIAL Lacquered melamine board, durable water

and bath accessories please visit www.sonasbathrooms.com

Note: Bath panels are supplied with adjustable plinth between 400-590mm