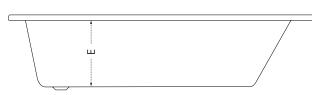

| A: Length | B: Width | C: Base Length | D: Base Width | E: Internal Depth | Capacity |
|-----------|----------|----------------|---------------|-------------------|----------|
| 1600      | 700      | 1079           | 415           | 400               | 168 ltrs |
| 1700      | 700      | 1180           | 415           | 400               | 175 ltrs |
| 1700      | 750      | 1180           | 470           | 400               | 201 ltrs |
| 1700      | 800      | 1180           | 515           | 400               | 208 ltrs |
| 1800      | 800      | 1280           | 507           | 400               | 215 ltrs |