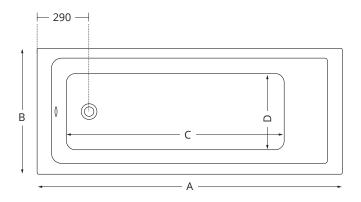

| A: Length | B: Width | C: Base Length | D: Base Width | E: Internal Depth | Capacity |
|-----------|----------|----------------|---------------|-------------------|----------|
| 1600      | 700      | 1079           | 415           | 400               | 168 ltrs |
| 1700      | 700      | 1180           | 415           | 400               | 175 ltrs |
| 1700      | 750      | 1180           | 470           | 400               | 201 ltrs |
| 1700      | 800      | 1180           | 515           | 400               | 208 ltrs |
| 1800      | 800      | 1280           | 507           | 400               | 215 ltrs |