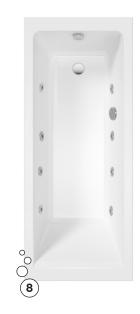

## CUBO Single Ended Bath With 8 or 12 Jet Whirlpool

Bath panel not included, Baths are undrilled for tap holes, Taps and waste not included

| MATERIAL   | Acrylic                               |
|------------|---------------------------------------|
| FIXING     | Supporting leg set provided           |
| DIMENSIONS | See table and technical drawing below |
| STANDARDS  | EN14516, DOP-SON-003/19               |

## WHIRLPOOL SPECIFICATIONS

- Assembled with Whirlpool System In-House
- Pneumatic Controlled Whirlpool System
- Directional Body Jets
- On/Off Switch
- Control Switch
- Air Suction Filter

- Pre Cradled pump
- Energy efficient pump
- Low decibel pump
- Optional pump protection
- Fully Leak and Power Tested
- 2 Year Guarantee on whirlpool system