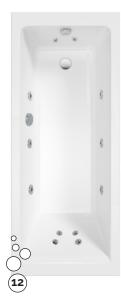

## CUBO Single Ended Bath With 8 or 12 Jet Whirlpool

Bath panel not included, Baths are undrilled for tap holes, Taps and waste not included

| MATERIAL   | Acrylic                               |
|------------|---------------------------------------|
| FIXING     | Supporting leg set provided           |
| DIMENSIONS | See table and technical drawing below |
| STANDARDS  | EN14516, DOP-SON-003/19               |

## WHIRLPOOL SPECIFICATIONS

- Assembled with Whirlpool System In-House
- Pneumatic Controlled Whirlpool System
- Directional Body Jets
- On/Off Switch
- Control Switch
- Air Suction Filter

- Pre Cradled pump
- Energy efficient pump
- Low decibel pump
- Optional pump protection
- Fully Leak and Power Tested
- 2 Year Guarantee on whirlpool system