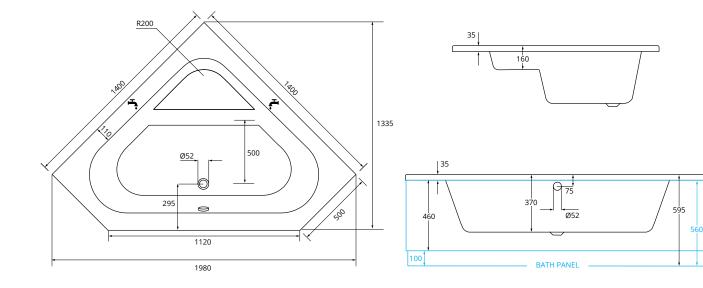

## **CONCERTO** Luxury Corner Bath With 12 Jet Whirlpool

Includes Bath Panel. Baths are undrilled for tap holes, Taps and waste not included

| MATERIAL   | Acrylic                               |
|------------|---------------------------------------|
| FIXING     | Supporting leg set provided           |
| CAPACITY   | 166 ltrs                              |
| DIMENSIONS | See table and technical drawing below |
| STANDARDS  | EN14516, DOP-SON-003/19               |
|            |                                       |

All measurements shown are in millimetres. Drawing sizes are not to scale. Measurement accuracy ±5mm. SONAS Bathrooms reserves the right to make changes and/or modifications to products and specifications without prior notice.