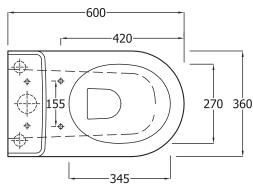

soft close seat & cover, top fix metal hinge

| FLUSH VOLUME       | 6/4 Litres                      |
|--------------------|---------------------------------|
| MATERIAL           | Vitreous China                  |
| COLOUR/FINISH      | White                           |
| FIXING             | Screw to floor fixings supplied |
| STANDARDS          | EN 997, BS 3402                 |
| APPROVALS          | CE Approved                     |
| PRODUCT DIMENSIONS | D600 x W370 x H790mm            |