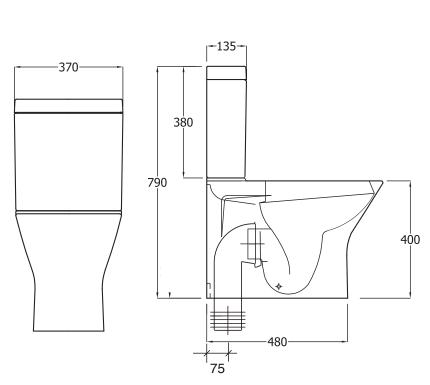

soft close seat & cover, top fix metal hinge

| FLUSH VOLUME       | 6/4 Litres                      |
|--------------------|---------------------------------|
| MATERIAL           | Vitreous China                  |
| COLOUR/FINISH      | White                           |
| FIXING             | Screw to floor fixings supplied |
| STANDARDS          | EN 997, BS 3402                 |
| APPROVALS          | CE Approved                     |
| PRODUCT DIMENSIONS | D600 x W370 x H790mm            |