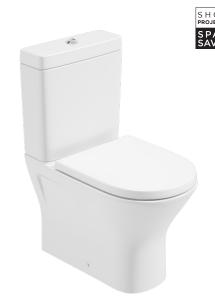

## **Fully Shrouded WC**

Scala Fully Shrouded RIMLESS close coupled SCFSWC01 toilet, HO, BSIO including quick release soft close seat & cover, top fix metal hinge

Scala Fully Shrouded RIMLESS comfort height close, HO, BSIO including quick release SLIM SCFSWC02

SCALA pans are manufactured with a RIMLESS design and ceramic glaze includes HYGIENE + technology to help make your toilet as germ free as possible. For the full range of SCALA products please refer to www.sonasbathrooms.com