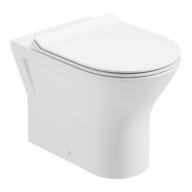

## **Back to Wall WC**

SCBTWWC01 Scala rimless back to wall toilet pan, horizontal outlet including quick release soft close seat & cover, top fix metal hinge

Scala rimless back to wall toilet pan, horizontal outlet including quick release slim soft close

seat & cover, top fix metal hinge

| FLUSH VOLUME       | 6/4 Litres                      |
|--------------------|---------------------------------|
| MATERIAL           | Vitreous China                  |
| COLOUR/FINISH      | White                           |
| FIXING             | Screw to floor fixings supplied |
| STANDARDS          | EN 997, BS 3402                 |
| APPROVALS          | CE Approved                     |
| PRODUCT DIMENSIONS | D550 x W360 x H400mm            |