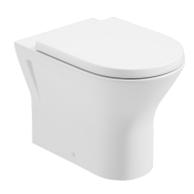

## **Back to Wall WC**

SCBTWWC01 Scala rimless back to wall toilet pan, horizontal outlet including quick release soft close seat & cover, top fix metal hinge

Scala rimless back to wall toilet pan, horizontal outlet including quick release slim soft close

seat & cover, top fix metal hinge

| FLUSH VOLUME       | 6/4 Litres                      |
|--------------------|---------------------------------|
| MATERIAL           | Vitreous China                  |
| COLOUR/FINISH      | White                           |
| FIXING             | Screw to floor fixings supplied |
| STANDARDS          | EN 997, BS 3402                 |
| APPROVALS          | CE Approved                     |
| PRODUCT DIMENSIONS | D550 x W360 x H400mm            |