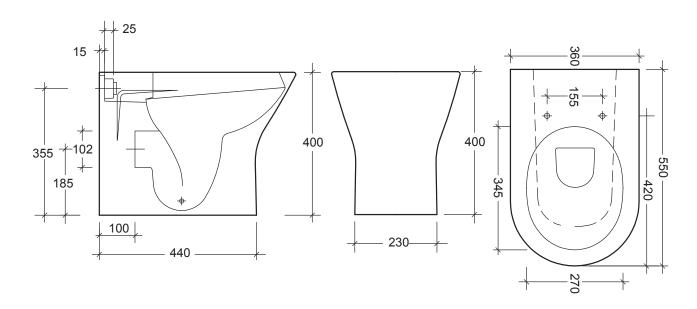

seat & cover, top fix metal hinge

| FLUSH VOLUME       | 6/4 Litres                      |
|--------------------|---------------------------------|
| MATERIAL           | Vitreous China                  |
| COLOUR/FINISH      | White                           |
| FIXING             | Screw to floor fixings supplied |
| STANDARDS          | EN 997, BS 3402                 |
| APPROVALS          | CE Approved                     |
| PRODUCT DIMENSIONS | D550 x W360 x H400mm            |