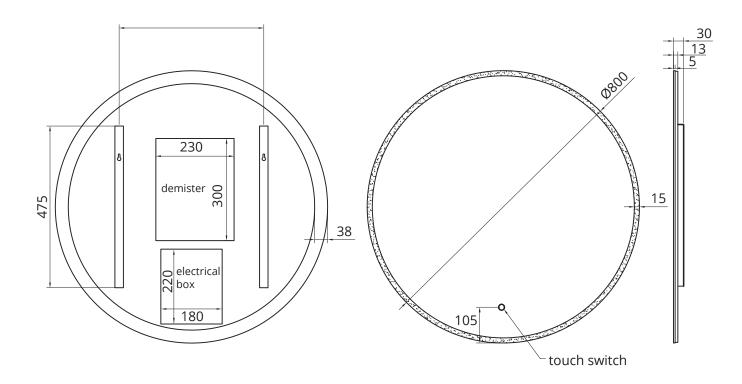

## **Round Mirror 800mm Diameter**

With 360° Perimeter LED Light

| MATERIAL                                                            | 5mm Copper Free with safety film backing |
|---------------------------------------------------------------------|------------------------------------------|
| PRODUCT DIMENSIONS                                                  | See technical drawing below              |
| FIXING                                                              | Template and fixings included            |
| WATTAGE                                                             | 22.3w                                    |
| LUMENS                                                              | 1395Lm                                   |
| LED TEMP(K)                                                         | 6000K                                    |
| CABLE LENGTH                                                        | 1000mm                                   |
| DE-MISTER WATTAGE                                                   | 17w                                      |
| ENERGY RATING                                                       | A Rated Energy efficient LED lights      |
| SWITCH                                                              | Mirror Touch switch                      |
| WEIGHT                                                              | 6kg                                      |
| APPROVALS                                                           | CE approved, IP44, LVD, EMC, RoHS        |
| For a full range of products please refer to www.sonasbathrooms.com |                                          |