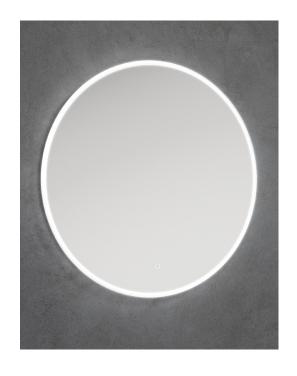

## **Round Mirror 800mm Diameter**

With 360° Perimeter LED Light

| MATERIAL                                                            | 5mm Copper Free with safety film backing |
|---------------------------------------------------------------------|------------------------------------------|
| PRODUCT DIMENSIONS                                                  | See technical drawing below              |
| FIXING                                                              | Template and fixings included            |
| WATTAGE                                                             | 22.3w                                    |
| LUMENS                                                              | 1395Lm                                   |
| LED TEMP(K)                                                         | 6000K                                    |
| CABLE LENGTH                                                        | 1000mm                                   |
| DE-MISTER WATTAGE                                                   | 17w                                      |
| ENERGY RATING                                                       | A Rated Energy efficient LED lights      |
| SWITCH                                                              | Mirror Touch switch                      |
| WEIGHT                                                              | 6kg                                      |
| APPROVALS                                                           | CE approved, IP44, LVD, EMC, RoHS        |
| For a full range of products please refer to www.sonasbathrooms.com |                                          |