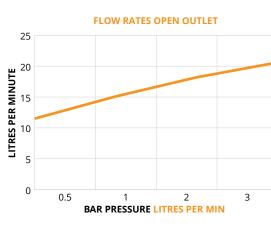

## Floorstanding Bath Shower Mixer

Waste Included

MATERIAL Brass

FIXING Deck mounted using back nuts provided

| Bar | Litres per min |
|-----|----------------|
| 0.5 | 11.5           |
| 1   | 15.1           |
| 2   | 18.2           |
| 3   | 20.6           |
|     |                |