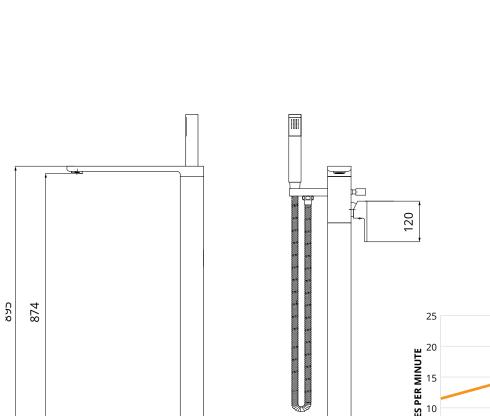

## Floorstanding Bath Shower Mixer

Waste Included

MATERIAL Brass

FIXING Deck mounted using back nuts provided

| Bar | Litres per min |
|-----|----------------|
| 0.5 | 11.5           |
| 1   | 15.1           |
| 2   | 18.2           |
| 3   | 20.6           |
|     |                |