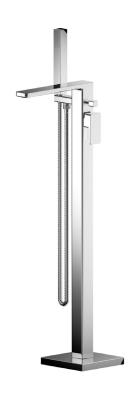

## Floorstanding Bath Shower Mixer

Waste Included

MATERIAL Brass

FIXING Deck mounted using back nuts provided

| Bar | Litres per min |
|-----|----------------|
| 0.5 | 11.5           |
| 1   | 15.1           |
| 2   | 18.2           |
| 3   | 20.6           |
|     |                |