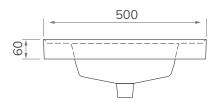

## PRODUCT DATA SHEET

090924

| ioor Stanali  | ng Unit with Ceramic Basin (Right Hand Only)                                                                         |
|---------------|----------------------------------------------------------------------------------------------------------------------|
| oft close med | chanism - Tap not included                                                                                           |
| IATERIAL      | Fascia, Door Fronts, Top, Bottom & Side Panels are<br>constructed using 18mm MDF PU Lacquered Finish,<br>Soft Close. |
| VEIGHT        | 26.7Kg                                                                                                               |
| TANDARD       | Washbasin – EN14688, DOP-SON-002/19<br>Unit – FSC Certified                                                          |
| IXINGS        | Metal Hangers - Fixing kit supplied                                                                                  |