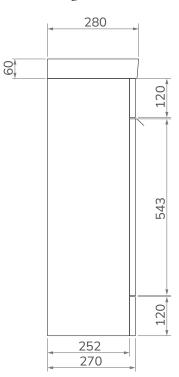

## PRODUCT DATA SHEET

090924

| ioor Stanali  | ng Unit with Ceramic Basin (Right Hand Only)                                                                         |
|---------------|----------------------------------------------------------------------------------------------------------------------|
| oft close med | chanism - Tap not included                                                                                           |
| IATERIAL      | Fascia, Door Fronts, Top, Bottom & Side Panels are<br>constructed using 18mm MDF PU Lacquered Finish,<br>Soft Close. |
| VEIGHT        | 26.7Kg                                                                                                               |
| TANDARD       | Washbasin – EN14688, DOP-SON-002/19<br>Unit – FSC Certified                                                          |
| IXINGS        | Metal Hangers - Fixing kit supplied                                                                                  |