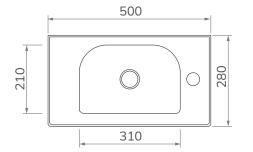

## PRODUCT DATA SHEET

090924

| ioor Stanali  | ng Unit with Ceramic Basin (Right Hand Only)                                                                         |
|---------------|----------------------------------------------------------------------------------------------------------------------|
| oft close med | chanism - Tap not included                                                                                           |
| IATERIAL      | Fascia, Door Fronts, Top, Bottom & Side Panels are<br>constructed using 18mm MDF PU Lacquered Finish,<br>Soft Close. |
| VEIGHT        | 26.7Kg                                                                                                               |
| TANDARD       | Washbasin – EN14688, DOP-SON-002/19<br>Unit – FSC Certified                                                          |
| IXINGS        | Metal Hangers - Fixing kit supplied                                                                                  |