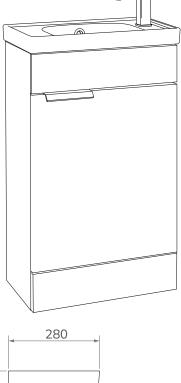

## PRODUCT DATA SHEET

090924

| ioor Stanali  | ng Unit with Ceramic Basin (Right Hand Only)                                                                         |
|---------------|----------------------------------------------------------------------------------------------------------------------|
| oft close med | chanism - Tap not included                                                                                           |
| IATERIAL      | Fascia, Door Fronts, Top, Bottom & Side Panels are<br>constructed using 18mm MDF PU Lacquered Finish,<br>Soft Close. |
| VEIGHT        | 26.7Kg                                                                                                               |
| TANDARD       | Washbasin – EN14688, DOP-SON-002/19<br>Unit – FSC Certified                                                          |
| IXINGS        | Metal Hangers - Fixing kit supplied                                                                                  |