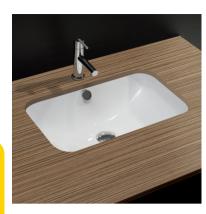

## TANGER UNDERMOUNTED BASIN

PRODUCT INFORMATION

18777002 Tanger square 500/300 mm (internal

measurement) undermounted basin with

overflow

RELATED PRODUCTS

55081031 Over flow cover

55072000 Fixation kit for washbasin in stainless steel
OHXWFS02CP 1 1/4 unslotted flush grated waste
W207 1 1/4 click clack basin waste