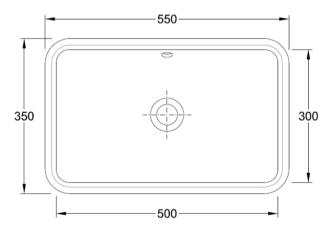

## TANGER UNDERMOUNTED BASIN

PRODUCT INFORMATION

18777002 Tanger square 500/300 mm (internal

measurement) undermounted basin with

overflow

RELATED PRODUCTS

55081031 Over flow cover

55072000 Fixation kit for washbasin in stainless steel
OHXWFS02CP 1 1/4 unslotted flush grated waste
W207 1 1/4 click clack basin waste

MATERIAL Vitreous China

COLOUR/FINISH White

**FIXING** Fixation kit for washbasin in stainless steel

55072000 - NOT supplied

STANDARDS EN 14688
APPROVALS CE Approved

**PRODUCT DIMENSIONS** W500 x D300 x H155mm