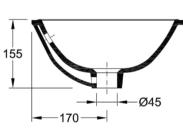

MATERIAL Vitreous China

COLOUR/FINISH White

**FIXING** Fixation kit for washbasin in stainless steel

55072000 - NOT supplied

STANDARDS EN 14688
APPROVALS CE Approved

**PRODUCT DIMENSIONS** W500 x D300 x H155mm