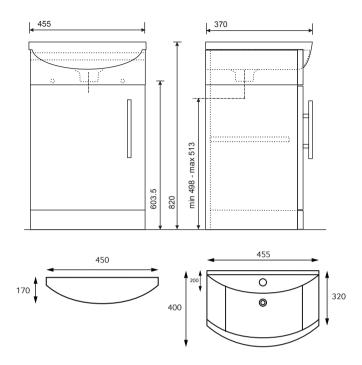

## BELMONT 45CM ONE DOOR FLOOR STANDING UNIT WITH WASHBASIN

Ceramic washbasin included - Soft close mechanism - Tap not included

WEIGHT Unit 18.2kg, Basin 10.6kg

**FIXINGS** Metal Hangers - Fixing kit supplied

**WASHBASIN** Source washbasin 45cm

**APPROVALS** Washbasin – CE Certified EN 14688