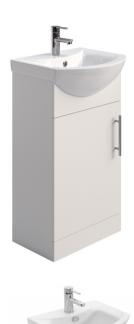

## BELMONT 45CM ONE DOOR FLOOR STANDING UNIT WITH WASHBASIN

Ceramic washbasin included - Soft close mechanism - Tap not included