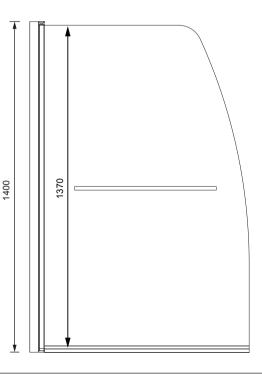

## S

| SPECIFICATIONS         |                                                                                    |
|------------------------|------------------------------------------------------------------------------------|
|                        | L950 x H1400mm                                                                     |
|                        | Adjustment min-max 930-950mm                                                       |
|                        | 6mm clear toughened safety glass                                                   |
|                        | Clear shield - easy clean glass protection                                         |
|                        | Polished silver aluminium profiles                                                 |
|                        | Adjustable wall profiles                                                           |
|                        | Universally handed                                                                 |
|                        | Lifetime Guarantee*                                                                |
| RELATED PRODUCTS       | For a list of bathscreen options please refer to                                   |
|                        | www.sonasbathrooms.com                                                             |
| MATERIAL               | Aluminium EN12373-1 / Glass EN14428                                                |
| COLOUR/FINISH          | Polished Silver                                                                    |
| FIXING                 | Screw to solid wall (fixings supplied)                                             |
| STANDARDS              | EN 997, BS 3402                                                                    |
| APPROVALS              | CE Approved                                                                        |
| WEIGHT                 | 23kg                                                                               |
| ADDITIONAL INFORMATION | All bathscreen must be installed in accordance with the                            |
|                        | fitting instructions provided. Please refer to them before installation commences. |