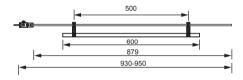

## S

| SPECIFICATIONS         |                                                                                    |
|------------------------|------------------------------------------------------------------------------------|
|                        | L950 x H1400mm                                                                     |
|                        | Adjustment min-max 930-950mm                                                       |
|                        | 6mm clear toughened safety glass                                                   |
|                        | Clear shield - easy clean glass protection                                         |
|                        | Polished silver aluminium profiles                                                 |
|                        | Adjustable wall profiles                                                           |
|                        | Universally handed                                                                 |
|                        | Lifetime Guarantee*                                                                |
| RELATED PRODUCTS       | For a list of bathscreen options please refer to                                   |
|                        | www.sonasbathrooms.com                                                             |
| MATERIAL               | Aluminium EN12373-1 / Glass EN14428                                                |
| COLOUR/FINISH          | Polished Silver                                                                    |
| FIXING                 | Screw to solid wall (fixings supplied)                                             |
| STANDARDS              | EN 997, BS 3402                                                                    |
| APPROVALS              | CE Approved                                                                        |
| WEIGHT                 | 23kg                                                                               |
| ADDITIONAL INFORMATION | All bathscreen must be installed in accordance with the                            |
|                        | fitting instructions provided. Please refer to them before installation commences. |