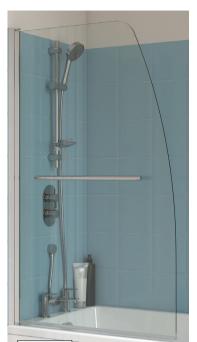

Lunar SB3 radius bathscreen with towel rail

24-03-20

## S

| SPECIFICATIONS         |                                                                                    |
|------------------------|------------------------------------------------------------------------------------|
|                        | L950 x H1400mm                                                                     |
|                        | Adjustment min-max 930-950mm                                                       |
|                        | 6mm clear toughened safety glass                                                   |
|                        | Clear shield - easy clean glass protection                                         |
|                        | Polished silver aluminium profiles                                                 |
|                        | Adjustable wall profiles                                                           |
|                        | Universally handed                                                                 |
|                        | Lifetime Guarantee*                                                                |
| RELATED PRODUCTS       | For a list of bathscreen options please refer to                                   |
|                        | www.sonasbathrooms.com                                                             |
| MATERIAL               | Aluminium EN12373-1 / Glass EN14428                                                |
| COLOUR/FINISH          | Polished Silver                                                                    |
| FIXING                 | Screw to solid wall (fixings supplied)                                             |
| STANDARDS              | EN 997, BS 3402                                                                    |
| APPROVALS              | CE Approved                                                                        |
| WEIGHT                 | 23kg                                                                               |
| ADDITIONAL INFORMATION | All bathscreen must be installed in accordance with the                            |
|                        | fitting instructions provided. Please refer to them before installation commences. |