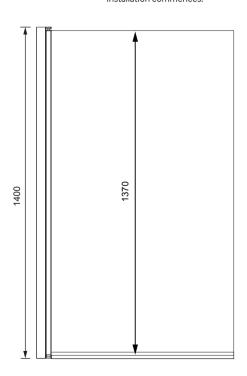

## S

| SPECIFICATIONS         |                                                                                                                                            |  |
|------------------------|--------------------------------------------------------------------------------------------------------------------------------------------|--|
|                        | L800 x H1400mm                                                                                                                             |  |
|                        | Adjustment min-max 780-800mm                                                                                                               |  |
|                        | 6mm clear toughened safety glass                                                                                                           |  |
|                        | Clear shield - easy clean glass protection                                                                                                 |  |
|                        | Polished silver aluminium profiles                                                                                                         |  |
|                        | Adjustable wall profiles                                                                                                                   |  |
|                        | Universally handed                                                                                                                         |  |
|                        | Lifetime Guarantee*                                                                                                                        |  |
| RELATED PRODUCTS       | For a list of bathscreen options please refer to www. <b>sonasbathrooms</b> .com                                                           |  |
| MATERIAL               | Aluminium EN12373-1 / Glass EN14428                                                                                                        |  |
| COLOUR/FINISH          | Polished Silver                                                                                                                            |  |
| FIXING                 | Screw to solid wall (fixings supplied)                                                                                                     |  |
| STANDARDS              | EN 997, BS 3402                                                                                                                            |  |
| APPROVALS              | CE Approved                                                                                                                                |  |
| WEIGHT                 | 20kgs                                                                                                                                      |  |
| ADDITIONAL INFORMATION | All bathscreen must be installed in accordance with the fitting instructions provided. Please refer to them before installation commences. |  |