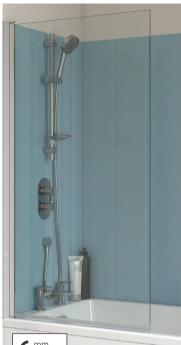

## S

| SPECIFICATIONS         |                                                                                                                                            |  |
|------------------------|--------------------------------------------------------------------------------------------------------------------------------------------|--|
|                        | L800 x H1400mm                                                                                                                             |  |
|                        | Adjustment min-max 780-800mm                                                                                                               |  |
|                        | 6mm clear toughened safety glass                                                                                                           |  |
|                        | Clear shield - easy clean glass protection                                                                                                 |  |
|                        | Polished silver aluminium profiles                                                                                                         |  |
|                        | Adjustable wall profiles                                                                                                                   |  |
|                        | Universally handed                                                                                                                         |  |
|                        | Lifetime Guarantee*                                                                                                                        |  |
| RELATED PRODUCTS       | For a list of bathscreen options please refer to www. <b>sonasbathrooms</b> .com                                                           |  |
| MATERIAL               | Aluminium EN12373-1 / Glass EN14428                                                                                                        |  |
| COLOUR/FINISH          | Polished Silver                                                                                                                            |  |
| FIXING                 | Screw to solid wall (fixings supplied)                                                                                                     |  |
| STANDARDS              | EN 997, BS 3402                                                                                                                            |  |
| APPROVALS              | CE Approved                                                                                                                                |  |
| WEIGHT                 | 20kgs                                                                                                                                      |  |
| ADDITIONAL INFORMATION | All bathscreen must be installed in accordance with the fitting instructions provided. Please refer to them before installation commences. |  |

Lunar SB2 square edge bathscreen

| -da- |         |   |
|------|---------|---|
|      | 780-800 |   |
|      |         | - |

\*Lifetime Guarantee excludes perishable items e.g. rollers, seals and hinges etc.