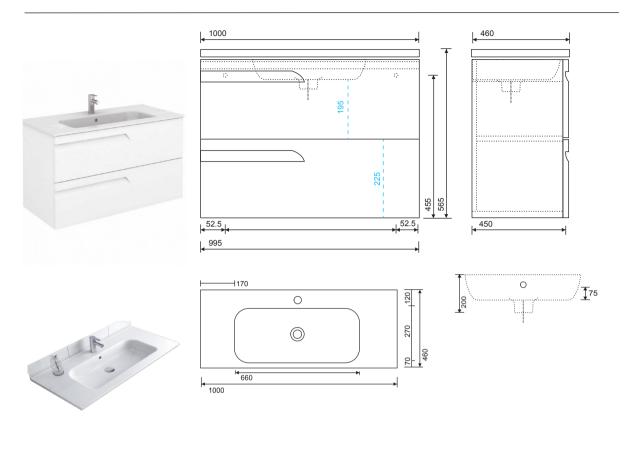

## BRAVA 100CM TWO DRAWER WALL HUNG UNIT WITH WASHBASIN

Ceramic washbasin included - Soft close mechanism - Tap not included

## **PRODUCT CODE**

SLMBR1002DWH - Gloss White SLMBR1002DNWH - Nature White SLMBR1002DNG- Nature Grey SLMBR1002DSMG - Smokey Matt

**FIXINGS** Metal Hangers - Fixing kit supplied

WASHBASIN Slim Basin

APPROVALS Washbasin – CE Certified EN 14688