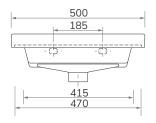

## STOCKHOLM 50cm Two Drawer Floor Standing

Vanity Unit with Ceramic Basin

Soft close mechanism - Tap not included

| MATERIAL | Fascia, Drawer Fronts, Top, Bottom & Side Panels are<br>constructed using 18mm MDF PU Lacquered Finish,<br>Soft Close, Quick Release Metal Drawers – adjustable<br>+/- 5mm |
|----------|----------------------------------------------------------------------------------------------------------------------------------------------------------------------------|
| WEIGHT   | 41.2Kg                                                                                                                                                                     |
| STANDARD | Washbasin – EN14688, DOP-SON-002/19<br>Unit – FSC Certified                                                                                                                |
| FIXINGS  | Metal Hangers - Fixing kit supplied                                                                                                                                        |

All measurements shown are in millimetres. Drawing sizes are not to scale. Measurement accuracy ±5mm. SONAS Bathrooms reserves the right to make changes and/or modifications to products and specifications without prior notice.