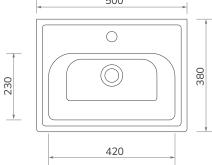

## STOCKHOLM 50cm Two Drawer Floor Standing

Vanity Unit with Ceramic Basin

Soft close mechanism - Tap not included

| MATERIAL | Fascia, Drawer Fronts, Top, Bottom & Side Panels are<br>constructed using 18mm MDF PU Lacquered Finish,<br>Soft Close, Quick Release Metal Drawers – adjustable<br>+/- 5mm |
|----------|----------------------------------------------------------------------------------------------------------------------------------------------------------------------------|
| WEIGHT   | 41.2Kg                                                                                                                                                                     |
| STANDARD | Washbasin – EN14688, DOP-SON-002/19<br>Unit – FSC Certified                                                                                                                |
| FIXINGS  | Metal Hangers - Fixing kit supplied                                                                                                                                        |

All measurements shown are in millimetres. Drawing sizes are not to scale. Measurement accuracy ±5mm. SONAS Bathrooms reserves the right to make changes and/or modifications to products and specifications without prior notice.