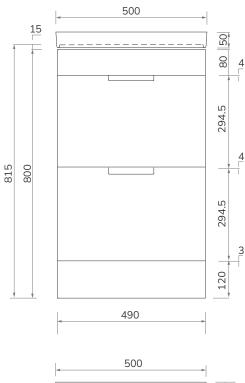

## STOCKHOLM 50cm Two Drawer Floor Standing

Vanity Unit with Ceramic Basin

Soft close mechanism - Tap not included

| MATERIAL | Fascia, Drawer Fronts, Top, Bottom & Side Panels are<br>constructed using 18mm MDF PU Lacquered Finish,<br>Soft Close, Quick Release Metal Drawers – adjustable<br>+/- 5mm |
|----------|----------------------------------------------------------------------------------------------------------------------------------------------------------------------------|
| WEIGHT   | 41.2Kg                                                                                                                                                                     |
| STANDARD | Washbasin – EN14688, DOP-SON-002/19<br>Unit – FSC Certified                                                                                                                |
| FIXINGS  | Metal Hangers - Fixing kit supplied                                                                                                                                        |

All measurements shown are in millimetres. Drawing sizes are not to scale. Measurement accuracy ±5mm. SONAS Bathrooms reserves the right to make changes and/or modifications to products and specifications without prior notice.