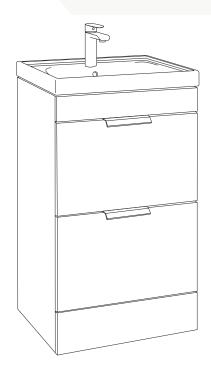

## STOCKHOLM 50cm Two Drawer Floor Standing

Vanity Unit with Ceramic Basin

Soft close mechanism - Tap not included

| MATERIAL | Fascia, Drawer Fronts, Top, Bottom & Side Panels are<br>constructed using 18mm MDF PU Lacquered Finish,<br>Soft Close, Quick Release Metal Drawers – adjustable<br>+/- 5mm |
|----------|----------------------------------------------------------------------------------------------------------------------------------------------------------------------------|
| WEIGHT   | 41.2Kg                                                                                                                                                                     |
| STANDARD | Washbasin – EN14688, DOP-SON-002/19<br>Unit – FSC Certified                                                                                                                |
| FIXINGS  | Metal Hangers - Fixing kit supplied                                                                                                                                        |