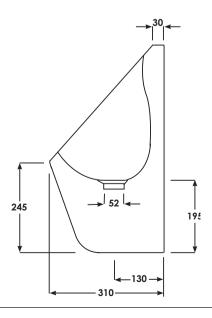

MATERIAL Vitreous China/Stainless steel spreaders

COLOUR/FINISH White

**FIXING** Bowl screwed to panel on concealed hangers up

to 20mm thick

**STANDARDS** EN 13407, BS 3402

APPROVALS CE Approved

**PRODUCT DIMENSIONS** H570 x W310 x D310mm