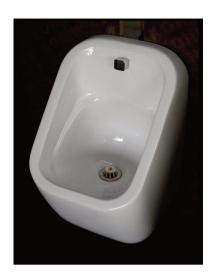

## PRODUCT INFORMATION

S600URCT

Series 600 urinal bowl including back outlet grating, fixing kit and back inlet spreader for use with concealed pipework and cistern

\*Pipework and cistern not included

MATERIAL Vitreous China/Stainless steel spreaders

COLOUR/FINISH White

**FIXING** Bowl screwed to panel on concealed hangers up

to 20mm thick

**STANDARDS** EN 13407, BS 3402

APPROVALS CE Approved

**PRODUCT DIMENSIONS** H570 x W310 x D310mm