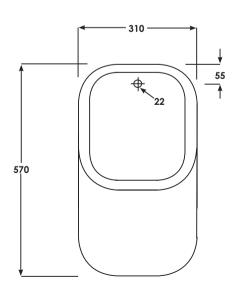

MATERIAL Vitreous China/Stainless steel spreaders

COLOUR/FINISH White

**FIXING** Bowl screwed to panel on concealed hangers up

to 20mm thick

**STANDARDS** EN 13407, BS 3402

APPROVALS CE Approved

**PRODUCT DIMENSIONS** H570 x W310 x D310mm