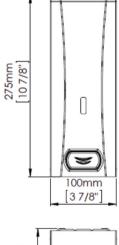

## PRODUCT INFORMATION

|                    | PRODUCT INFORMATION |                                                 |
|--------------------|---------------------|-------------------------------------------------|
|                    | DJ0040              | White epoxy finish - push-button soap dispenser |
|                    | DJ0040C             | Bright finish - push-button soap dispenser      |
|                    | DJ0040SC            | Satin finish - push-button soap dispenser       |
| White epoxy finish | SPECIFICATIONS      |                                                 |
|                    | SPECIFICATIONS      | Consolity 1 E00 ml                              |
|                    |                     | Capacity 1.500 ml                               |
|                    |                     | Body, cover & base plate thickness 0.8 mm       |
|                    |                     | Inner Tank Thickness 2.5 mm                     |
|                    |                     | Net weight 1.2 Kg                               |
|                    |                     | 5 5                                             |
|                    |                     | Quantity dispensed per pump 0.8 ml              |
|                    | MATERIAL            | Stainless steel                                 |
|                    | COLOUR/FINISH       | Epoxy painted white finish                      |
|                    |                     | Stainless Steel AISI 304 bright or satin finish |
|                    | MANUFACTURER        | MEDICLINICS                                     |
|                    |                     |                                                 |
|                    | FIXING              | Stainless steel screws and plugs are provided   |
| Bright finish      | APPROVALS           | CE Approved, RoHS Compliant                     |
|                    | PRODUCT DIMENSIONS  | H275 x W100 x D128mm                            |