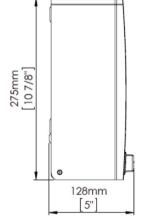

## PRODUCT INFORMATION

|                    | PRODUCT INFORMATION |                                                 |
|--------------------|---------------------|-------------------------------------------------|
|                    | DJ0040              | White epoxy finish - push-button soap dispenser |
|                    | DJ0040C             | Bright finish - push-button soap dispenser      |
|                    | DJ0040SC            | Satin finish - push-button soap dispenser       |
| White epoxy finish | SPECIFICATIONS      |                                                 |
|                    | SPECIFICATIONS      | Consolity 1 E00 ml                              |
|                    |                     | Capacity 1.500 ml                               |
|                    |                     | Body, cover & base plate thickness 0.8 mm       |
|                    |                     | Inner Tank Thickness 2.5 mm                     |
|                    |                     | Net weight 1.2 Kg                               |
|                    |                     | 5 5                                             |
|                    |                     | Quantity dispensed per pump 0.8 ml              |
|                    | MATERIAL            | Stainless steel                                 |
|                    | COLOUR/FINISH       | Epoxy painted white finish                      |
|                    |                     | Stainless Steel AISI 304 bright or satin finish |
|                    | MANUFACTURER        | MEDICLINICS                                     |
|                    |                     |                                                 |
|                    | FIXING              | Stainless steel screws and plugs are provided   |
| Bright finish      | APPROVALS           | CE Approved, RoHS Compliant                     |
|                    | PRODUCT DIMENSIONS  | H275 x W100 x D128mm                            |