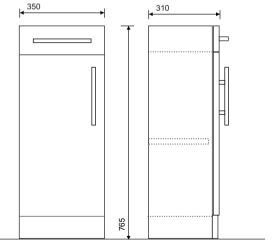

# **BELMONT GLOSS GREY BASE UNIT**



## PRODUCT INFORMATION

**ELTSUGG** 

Belmont Gloss Grey base unit, 1 door soft closing 1 drawer soft closing, 1 internal shelf

## **RELATED PRODUCTS**

For a full range of Belmont products please refer to **www.sonasbathrooms.com** 



## MATERIAL

Carcass: lacquered 16mm melamine board.

Door fronts: lacquered 16mm melamine board.

Durable water resistant finish, always ensure
bathroom has sufficient ventilation and remove any
excess water after use.

#### COLOUR/FINISH

Gloss Grey

#### **MANUFACTURER**

Sonas Bathrooms

## **FIXING**

Fixing kit supplied

## PRODUCT DIMENSIONS

W350 x H765 x D310mm

#### ADDITIONAL INFORMATION

For a full range of taps please refer to www.sonasbathrooms.com