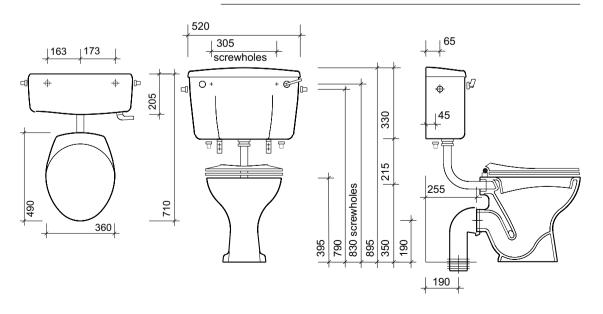

PRODUCT DIMENSIONS W520 x H895 x D710mm

Pan only: W360 x H395 x D490mm

ADDITIONAL INFORMATION Includes Siamp WRAS approved flushing mechanism.

For a full range of Strata products please refer to

www.sonasbathrooms.com