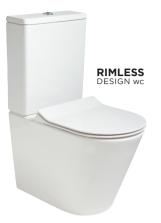

## **REFLECTIONS RIMLESS FULLY SHROUDED WC**

## **PRODUCT INFORMATION**

**PRODUCT DIMENSIONS** 

| REFFS03S         | Reflections RIMLESS fully shrouded wc               |  |
|------------------|-----------------------------------------------------|--|
|                  | including <b>QR SLIM</b> soft close seat & cover    |  |
| REFFS03          | Reflections RIMLESS fully shrouded wc               |  |
|                  | including <b>QR</b> soft close seat & cover         |  |
|                  |                                                     |  |
| RELATED PRODUCTS |                                                     |  |
|                  | For a full range of Reflections products please see |  |
|                  | www.sonasbathrooms.com                              |  |
|                  |                                                     |  |
| FLUSH VOLUME     | 4.5/3 Litres                                        |  |
| MATERIAL         | Vitreous China                                      |  |
| COLOUR/FINISH    | White                                               |  |
| FIXING           | Screw pan to floor and cistern to wall              |  |
|                  | (fixings not supplied)                              |  |
| STANDARDS        | EN 997, BS 3402                                     |  |
| APPROVALS        | CE Approved                                         |  |
|                  |                                                     |  |