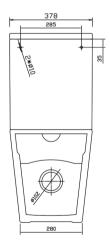

W378 x H835 x D625mm

|     | <u>⊨ 135</u> | 1 12                     |
|-----|--------------|--------------------------|
|     |              | 420                      |
| g C |              | 185<br>240<br>415<br>835 |
| 625 | 480          | 1<br>1<br>H              |

**PRODUCT DATA SHEET** 

All measurements shown are in millimetres. Drawing sizes are not to scale. Measurement accuracy  $\pm$ 5mm.

SONAS Bathrooms reserves the right to make changes and/or modifications to products and specifications without prior notice.