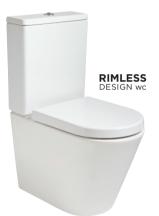

## **REFLECTIONS RIMLESS FULLY SHROUDED WC**

## **PRODUCT INFORMATION**

**PRODUCT DIMENSIONS** 

| REFFS03S         | Reflections RIMLESS fully shrouded wc               |  |
|------------------|-----------------------------------------------------|--|
|                  | including <b>QR SLIM</b> soft close seat & cover    |  |
| REFFS03          | Reflections RIMLESS fully shrouded wc               |  |
|                  | including <b>QR</b> soft close seat & cover         |  |
|                  |                                                     |  |
| RELATED PRODUCTS |                                                     |  |
|                  | For a full range of Reflections products please see |  |
|                  | www.sonasbathrooms.com                              |  |
|                  |                                                     |  |
| FLUSH VOLUME     | 4.5/3 Litres                                        |  |
| MATERIAL         | Vitreous China                                      |  |
| COLOUR/FINISH    | White                                               |  |
| FIXING           | Screw pan to floor and cistern to wall              |  |
|                  | (fixings not supplied)                              |  |
| STANDARDS        | EN 997, BS 3402                                     |  |
| APPROVALS        | CE Approved                                         |  |
|                  |                                                     |  |