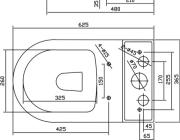

W378 x H835 x D625mm

|     | <u>⊨ 135</u> | 1 12                     |
|-----|--------------|--------------------------|
|     |              | 420                      |
| g C |              | 185<br>240<br>415<br>835 |
| 625 | 480          | 1<br>1<br>H              |

**PRODUCT DATA SHEET** 

All measurements shown are in millimetres. Drawing sizes are not to scale. Measurement accuracy  $\pm$ 5mm.

SONAS Bathrooms reserves the right to make changes and/or modifications to products and specifications without prior notice.