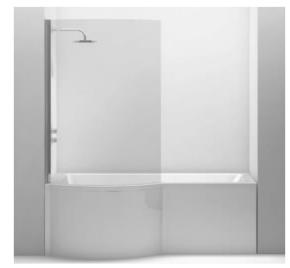

[Right hand shown]
\*Chrome in picture\*

Bath including fixed bathscreen [left hand shown]