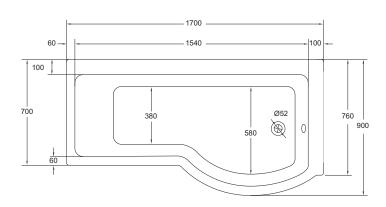

## P SHAPE SINGLE ENDED SHOWER BATH WITH 12 JET WHIRLPOOL

| COLOUR                                                     | White       |                                       |
|------------------------------------------------------------|-------------|---------------------------------------|
| MATERIAL                                                   | Acrylic     |                                       |
| APPROVALS                                                  | CE Approved |                                       |
| STANDARD                                                   | EN14516     |                                       |
| Available as left or right-handed bath                     |             | Front bath panel included             |
| Bath screen included                                       |             | • 505mm Height of bath panel          |
| Internal Bath depth 400mm                                  |             | Pneumatic controlled whirlpool system |
| On/Off switch                                              |             | Air control                           |
| Safety suction filter                                      |             | Pre cradled pump                      |
| V jet system for maximum drainage                          |             | Factory leak & power tested           |
| Baths are un-drilled for tap holes                         |             | Taps and waste not included           |
| 2 Year Guarantee on whirlpool system                       |             | 25 Year Guarantee on bath             |
| Full installation instructions and after care use provided |             |                                       |