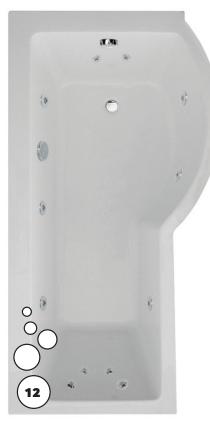

## P SHAPE SINGLE ENDED SHOWER BATH WITH 12 JET WHIRLPOOL

| COLOUR                                                     | White       |                                       |
|------------------------------------------------------------|-------------|---------------------------------------|
| MATERIAL                                                   | Acrylic     |                                       |
| APPROVALS                                                  | CE Approved |                                       |
| STANDARD                                                   | EN14516     |                                       |
| Available as left or right-handed bath                     |             | Front bath panel included             |
| Bath screen included                                       |             | • 505mm Height of bath panel          |
| Internal Bath depth 400mm                                  |             | Pneumatic controlled whirlpool system |
| On/Off switch                                              |             | Air control                           |
| Safety suction filter                                      |             | Pre cradled pump                      |
| V jet system for maximum drainage                          |             | Factory leak & power tested           |
| Baths are un-drilled for tap holes                         |             | Taps and waste not included           |
| 2 Year Guarantee on whirlpool system                       |             | 25 Year Guarantee on bath             |
| Full installation instructions and after care use provided |             |                                       |

[Right hand shown]
\*Chrome in picture\*

Bath including fixed bathscreen [left hand shown]