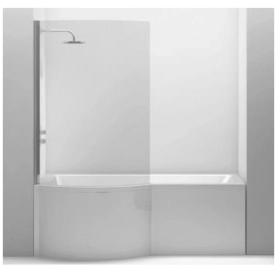

[Right hand shown] \*Chrome in picture\*

Bath including fixed bathscreen [left hand shown]