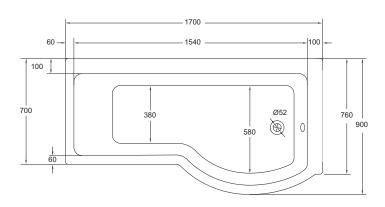

## P SHAPE SINGLE ENDED SHOWER BATH WITH 8 JET WHIRLPOOL

| COLOUR                                                     | White       |                                       |
|------------------------------------------------------------|-------------|---------------------------------------|
| MATERIAL                                                   | Acrylic     |                                       |
| APPROVALS                                                  | CE Approved |                                       |
| STANDARD                                                   | EN14516     |                                       |
| Available as left or right-handed bath                     |             | Front bath panel included             |
| Bath screen included                                       |             | • 505mm Height of bath panel          |
| Internal Bath depth 400mm                                  |             | Pneumatic controlled whirlpool system |
| On/Off switch                                              |             | Air control                           |
| Safety suction filter                                      |             | Pre cradled pump                      |
| • V jet system for maximum drainage                        |             | Factory leak & power tested           |
| • Baths are un-drilled for tap holes                       |             | Taps and waste not included           |
| • 2 Year Guarantee on whirlpool system                     |             | • 25 Year Guarantee on bath           |
| Full installation instructions and after care use provided |             |                                       |