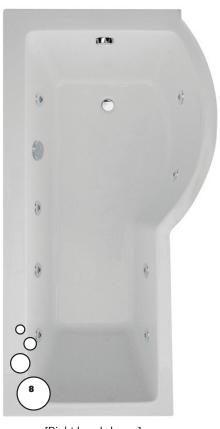

## P SHAPE SINGLE ENDED SHOWER BATH WITH 8 JET WHIRLPOOL

| COLOUR                                                     | White       |                                       |
|------------------------------------------------------------|-------------|---------------------------------------|
| MATERIAL                                                   | Acrylic     |                                       |
| APPROVALS                                                  | CE Approved |                                       |
| STANDARD                                                   | EN14516     |                                       |
| Available as left or right-handed bath                     |             | Front bath panel included             |
| Bath screen included                                       |             | • 505mm Height of bath panel          |
| Internal Bath depth 400mm                                  |             | Pneumatic controlled whirlpool system |
| On/Off switch                                              |             | Air control                           |
| Safety suction filter                                      |             | Pre cradled pump                      |
| • V jet system for maximum drainage                        |             | Factory leak & power tested           |
| • Baths are un-drilled for tap holes                       |             | Taps and waste not included           |
| • 2 Year Guarantee on whirlpool system                     |             | • 25 Year Guarantee on bath           |
| Full installation instructions and after care use provided |             |                                       |

[Right hand shown] \*Chrome in picture\*

Bath including fixed bathscreen [left hand shown]