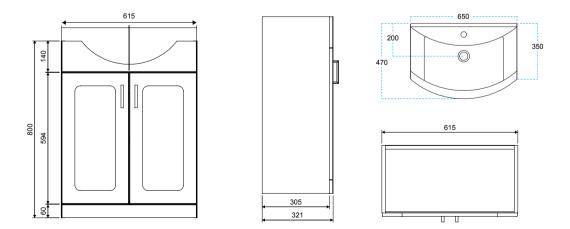

## PRODUCT INFORMATION

| BR65GR             | Bristol Graphite 65 floorstanding unit W650 x D296mm,<br>2 door, soft close |
|--------------------|-----------------------------------------------------------------------------|
| FEATURES           |                                                                             |
|                    | Floor standing design                                                       |
|                    | Furniture base units pre-assembled                                          |
|                    | Soft closing mechanism                                                      |
|                    | Integrated metal handle                                                     |
|                    | Ceramic washbasin                                                           |
| RELATED PRODUCTS   |                                                                             |
|                    | For a full range of Bristol furniture visit                                 |
|                    | www.sonasbathrooms.com                                                      |
| MATERIAL           | Melamine Board                                                              |
| AFTERCARE          | To care for your product please ensure your                                 |
|                    | bathroom is well ventilated from condensation.                              |
|                    | Our bathroom furniture is water resistant but                               |
|                    | excess water should be avoided. Regular cleaning                            |
|                    | with a soft damp cloth is recommended.                                      |
| COLOUR/FINISH      | Graphite                                                                    |
| FIXING             | Supplied                                                                    |
| PRODUCT DIMENSIONS | W650 x H800 x D296mm                                                        |

All measurements shown are in millimetres. Drawing sizes are not to scale. Measurement accuracy ±5mm. SONAS Bathrooms reserves the right to make changes and/or modifications to products and specifications without prior notice.