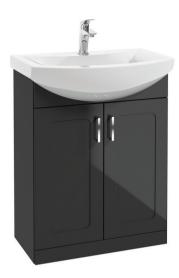

## **BRISTOL COOL GREY 65 FLOORSTANDING UNIT**

## PRODUCT INFORMATION

| BR65GR             | Bristol Graphite 65 floorstanding unit W650 x D296mm,<br>2 door, soft close |
|--------------------|-----------------------------------------------------------------------------|
| FEATURES           |                                                                             |
|                    | Floor standing design                                                       |
|                    | Furniture base units pre-assembled                                          |
|                    | Soft closing mechanism                                                      |
|                    | Integrated metal handle                                                     |
|                    | Ceramic washbasin                                                           |
| RELATED PRODUCTS   |                                                                             |
|                    | For a full range of Bristol furniture visit                                 |
|                    | www.sonasbathrooms.com                                                      |
| MATERIAL           | Melamine Board                                                              |
| AFTERCARE          | To care for your product please ensure your                                 |
|                    | bathroom is well ventilated from condensation.                              |
|                    | Our bathroom furniture is water resistant but                               |
|                    | excess water should be avoided. Regular cleaning                            |
|                    | with a soft damp cloth is recommended.                                      |
| COLOUR/FINISH      | Graphite                                                                    |
| FIXING             | Supplied                                                                    |
| PRODUCT DIMENSIONS | W650 x H800 x D296mm                                                        |