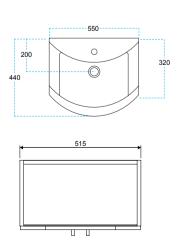

## PRODUCT INFORMATION

BR55SG Bristol Steel Grey 55 floorstanding unit W550 x D296mm,

2 door, soft close

**FEATURES** 

Floor standing design

Furniture base units pre-assembled

Soft closing mechanism Integrated metal handle Ceramic washbasin