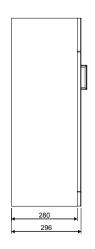

## PRODUCT INFORMATION

BR55SG Bristol Steel Grey 55 floorstanding unit W550 x D296mm,

2 door, soft close

**FEATURES** 

Floor standing design

Furniture base units pre-assembled

Soft closing mechanism Integrated metal handle Ceramic washbasin

with a soft damp cloth is recommended.

COLOUR/FINISH Steel Grey
FIXING Supplied

PRODUCT DIMENSIONS W550 x H800 x D296mm