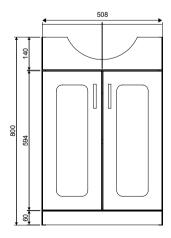

## PRODUCT INFORMATION

BR55SG Bristol Steel Grey 55 floorstanding unit W550 x D296mm,

2 door, soft close

**FEATURES** 

Floor standing design

Furniture base units pre-assembled

Soft closing mechanism Integrated metal handle Ceramic washbasin

with a soft damp cloth is recommended.

COLOUR/FINISH Steel Grey
FIXING Supplied

PRODUCT DIMENSIONS W550 x H800 x D296mm