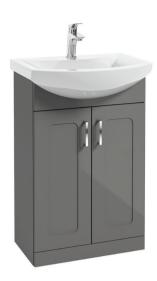

## **BRISTOL STEEL GREY 55 FLOORSTANDING UNIT**

## PRODUCT INFORMATION

BR55SG Bristol Steel Grey 55 floorstanding unit W550 x D296mm,

2 door, soft close

**FEATURES** 

Floor standing design

Furniture base units pre-assembled

Soft closing mechanism Integrated metal handle Ceramic washbasin