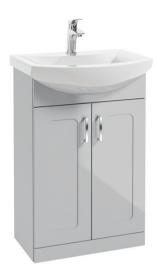

## **BRISTOL COOL GREY 55 FLOORSTANDING UNIT**

## PRODUCT INFORMATION

| BR55CG             | Bristol Cool Grey 55 floorstanding unit W550 x D296mm,<br>2 door, soft close |
|--------------------|------------------------------------------------------------------------------|
| FEATURES           |                                                                              |
|                    | Floor standing design                                                        |
|                    | Furniture base units pre-assembled                                           |
|                    | Soft closing mechanism                                                       |
|                    | Integrated metal handle                                                      |
|                    | Ceramic washbasin                                                            |
| RELATED PRODUCTS   |                                                                              |
|                    | For a full range of Bristol furniture visit                                  |
|                    | www.sonasbathrooms.com                                                       |
| MATERIAL           | Melamine Board                                                               |
| AFTERCARE          | To care for your product please ensure your                                  |
|                    | bathroom is well ventilated from condensation.                               |
|                    | Our bathroom furniture is water resistant but                                |
|                    | excess water should be avoided. Regular cleaning                             |
|                    | with a soft damp cloth is recommended.                                       |
| COLOUR/FINISH      | Cool Grey                                                                    |
| FIXING             | Supplied                                                                     |
| PRODUCT DIMENSIONS | W550 x H800 x D296mm                                                         |