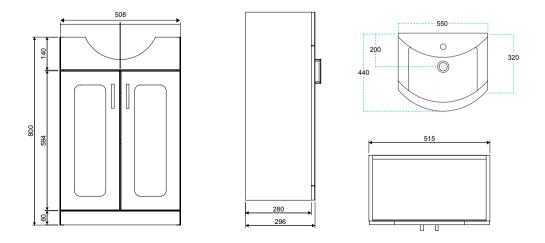

## PRODUCT INFORMATION

| BR55CG             | Bristol Cool Grey 55 floorstanding unit W550 x D296mm,<br>2 door, soft close |
|--------------------|------------------------------------------------------------------------------|
| FEATURES           |                                                                              |
|                    | Floor standing design                                                        |
|                    | Furniture base units pre-assembled                                           |
|                    | Soft closing mechanism                                                       |
|                    | Integrated metal handle                                                      |
|                    | Ceramic washbasin                                                            |
| RELATED PRODUCTS   |                                                                              |
|                    | For a full range of Bristol furniture visit                                  |
|                    | www.sonasbathrooms.com                                                       |
| MATERIAL           | Melamine Board                                                               |
| AFTERCARE          | To care for your product please ensure your                                  |
|                    | bathroom is well ventilated from condensation.                               |
|                    | Our bathroom furniture is water resistant but                                |
|                    | excess water should be avoided. Regular cleaning                             |
|                    | with a soft damp cloth is recommended.                                       |
| COLOUR/FINISH      | Cool Grey                                                                    |
| FIXING             | Supplied                                                                     |
| PRODUCT DIMENSIONS | W550 x H800 x D296mm                                                         |

All measurements shown are in millimetres. Drawing sizes are not to scale. Measurement accuracy ±5mm. SONAS Bathrooms reserves the right to make changes and/or modifications to products and specifications without prior notice.