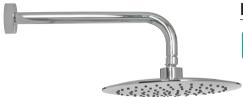

## **RIA CHROME WITH 300 SHOWER ARM**

## PRODUCT INFORMATION

RA2330C Ria (all chrome) 230mm showerhead with

300mm shower arm