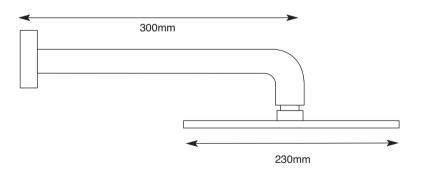

(do not overtighten)

PRODUCT DIMENSIONS
ADDITIONAL INFORMATION

Please refer to technical line drawing Suitable for the following plumbing systems:

Gravity fed, pumped, unvented or combi

systems.

For a full range of brassware products please